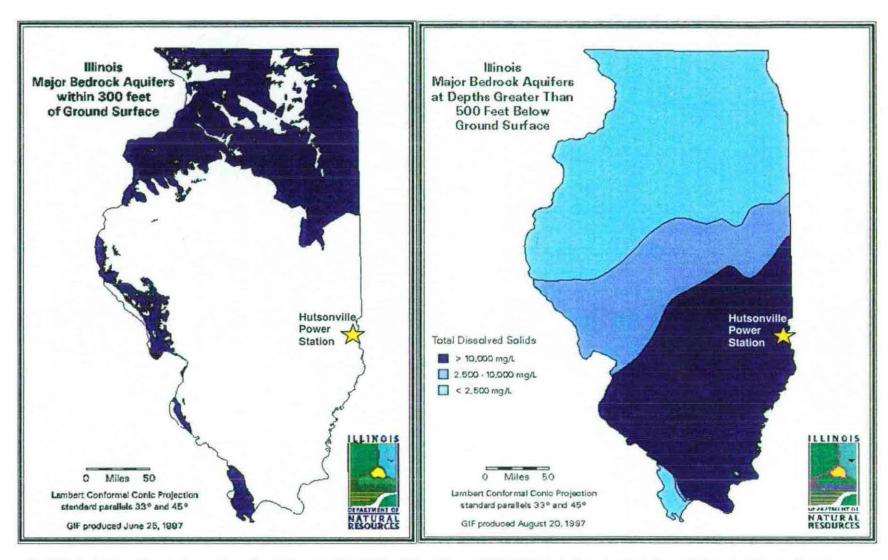

## SITE LOCATION MAP

HUTSONVILLE POWER STATION AMEREN ENERGY GENERATING HUTSONVILLE, ILLINOIS

DRAWN BY: RLH 07/18/05 APP'D BY: BRH DATE: 07/18/05

PROJECT NO. 1375

DRAWING NO. 1375-A04

FIGURE NO. 1-1

Exhibit 6. Statewide aquifer maps showing no major bedrock aquifers within 300 feet of ground surface at Hutsonville and total dissolved solids concentration greater than 10,000 mg/L in aquifers deeper than 500 feet below ground surface.