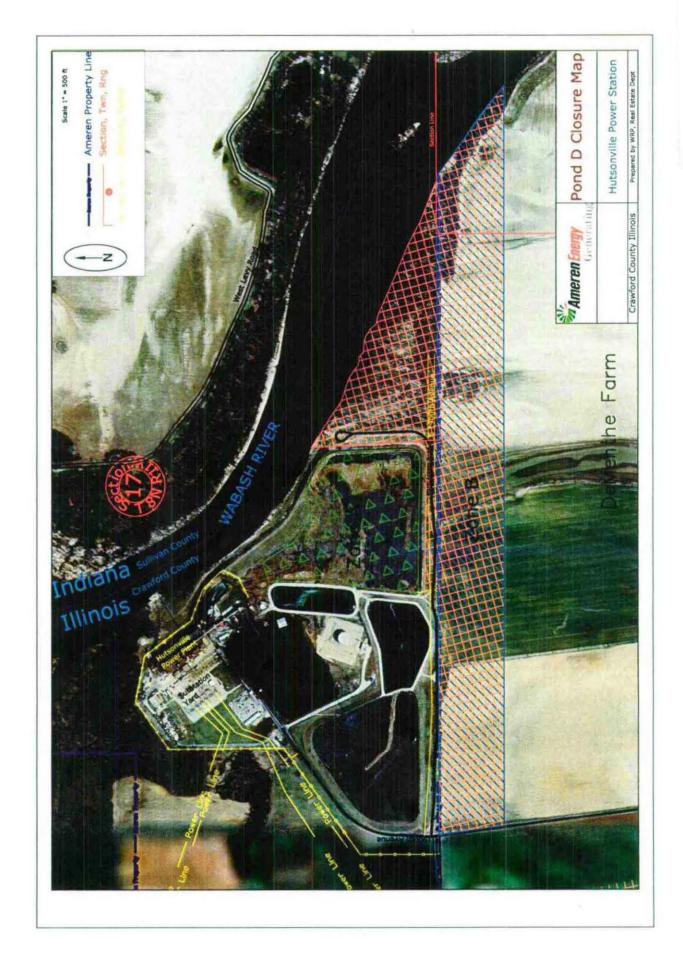

SOURCE: USGS 15 MINUTE QUADRANGLE, WEST UNION. DATED 1966.







## SITE LOCATION MAP

HUTSONVILLE POWER STATION AMEREN ENERGY GENERATING HUTSONVILLE, ILLINOIS

DRAWN BY: RLH 07/18/05 APP'D BY: BRH DATE: 07/18/05

PROJECT NO. 1375

DRAWING NO. 1375-A04

FIGURE NO. 1-1







Exhibit 6. Statewide aquifer maps showing no major bedrock aquifers within 300 feet of ground surface at Hutsonville and total dissolved solids concentration greater than 10,000 mg/L in aquifers deeper than 500 feet below ground surface.

CH2\(\text{CH2\(\text{CH2\(\text{CH2\(\text{CH2\(\text{CH2\(\text{CH2\(\text{CH2\(\text{CH2\(\text{CH2\(\text{CH2\(\text{CH2\(\text{CH2\(\text{CH2\(\text{CH2\(\text{CH2\(\text{CH2\(\text{CH2\(\text{CH2\(\text{CH2\(\text{CH2\(\text{CH2\(\text{CH2\(\text{CH2\(\text{CH2\(\text{CH2\(\text{CH2\(\text{CH2\(\text{CH2\(\text{CH2\(\text{CH2\(\text{CH2\(\text{CH2\(\text{CH2\(\text{CH2\(\text{CH2\(\text{CH2\(\text{CH2\(\text{CH2\(\text{CH2\(\text{CH2\(\text{CH2\(\text{CH2\(\text{CH2\(\text{CH2\(\text{CH2\(\text{CH2\(\text{CH2\(\text{CH2\(\text{CH2\(\text{CH2\(\t