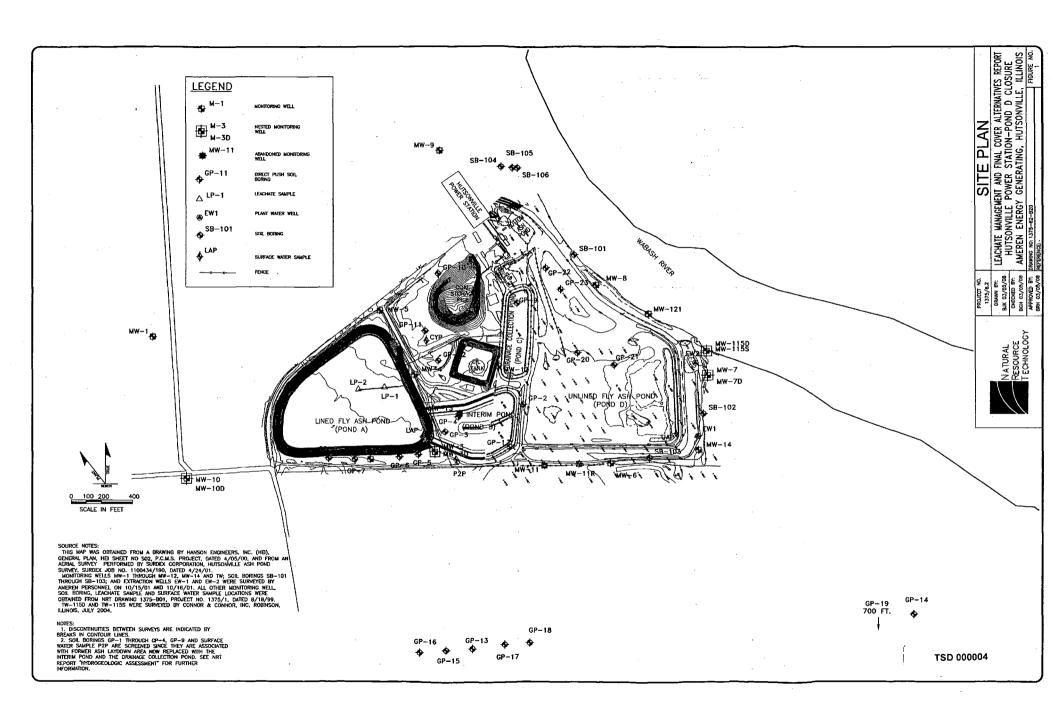

SOURCE: USGS 15 MINUTE QUADRANGLE, WEST UNION. DATED 1966.







## SITE LOCATION MAP

HUTSONVILLE POWER STATION AMEREN ENERGY GENERATING HUTSONVILLE, ILLINOIS

DRAWN BY: RLH 07/18/05 APP'D BY: BRH DATE: 07/18/05

PROJECT NO. 1375

DRAWING NO. 1375-A04

FIGURE NO. 1-1







Exhibit 6. Statewide aquifer maps showing no major bedrock aquifers within 300 feet of ground surface at Hutsonville and total dissolved solids concentration greater than 10,000 mg/L in aquifers deeper than 500 feet below ground surface.

CH2\(\text{CH2\(\text{CH2\(\text{CH2\(\text{CH2\(\text{CH2\(\text{CH2\(\text{CH2\(\text{CH2\(\text{CH2\(\text{CH2\(\text{CH2\(\text{CH2\(\text{CH2\(\text{CH2\(\text{CH2\(\text{CH2\(\text{CH2\(\text{CH2\(\text{CH2\(\text{CH2\(\text{CH2\(\text{CH2\(\text{CH2\(\text{CH2\(\text{CH2\(\text{CH2\(\text{CH2\(\text{CH2\(\text{CH2\(\text{CH2\(\text{CH2\(\text{CH2\(\text{CH2\(\text{CH2\(\text{CH2\(\text{CH2\(\text{CH2\(\text{CH2\(\text{CH2\(\text{CH2\(\text{CH2\(\text{CH2\(\text{CH2\(\text{CH2\(\text{CH2\(\text{CH2\(\text{CH2\(\text{CH2\(\text{CH2\(\text{CH2\(