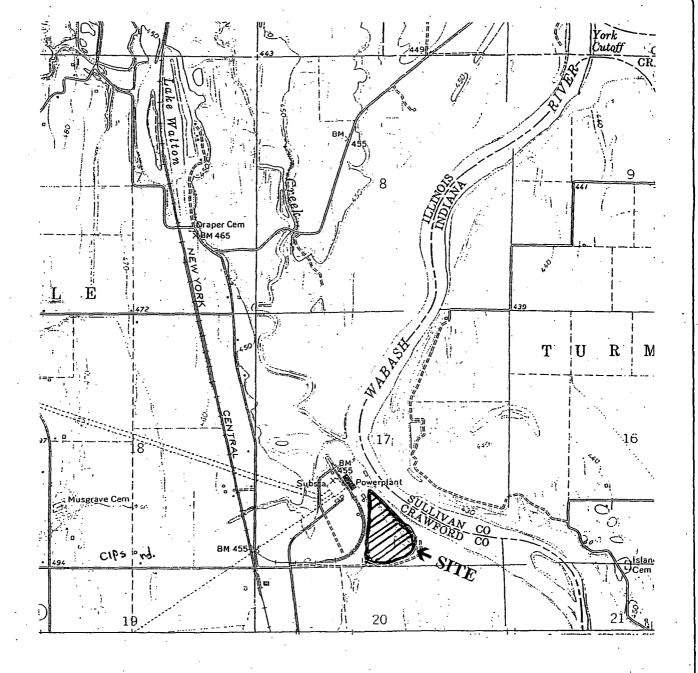

SOURCE: USGS 15 MINUTE QUADRANGLE, WEST UNION. DATED 1966.

## SITE LOCATION MAP

HUTSONVILLE POWER STATION AMEREN ENERGY GENERATING HUTSONVILLE, ILLINOIS

DRAWN BY: RLH 07/18/05 APP'D BY: BRH DATE: 07/18/05

PROJECT NO. 1375

DRAWING NO. 1375-A04

FIGURE NO. 1-1

Exhibit 6. Statewide aquifer maps showing no major bedrock aquifers within 300 feet of ground surface at Hutsonville and total dissolved solids concentration greater than 10,000 mg/L in aquifers deeper than 500 feet below ground surface.